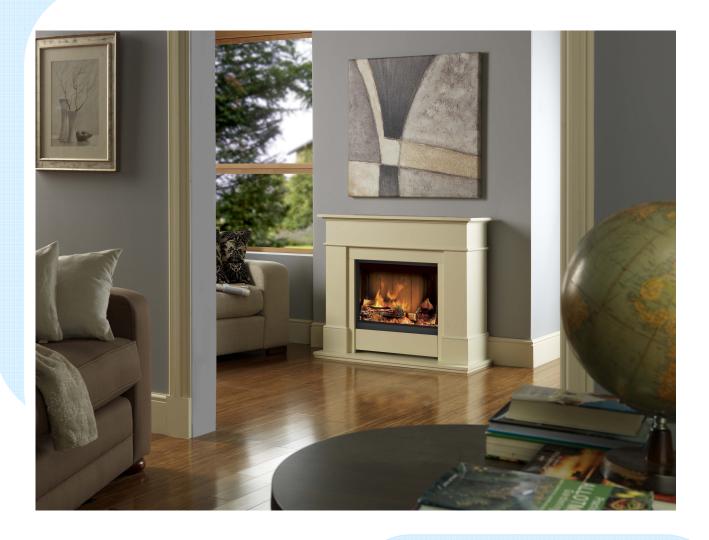

# **Albany**

#### Features:

- Opti-myst flame and smoke effect.
- Fully variable flame and smoke intensity control.
- Silent flame and smoke effect operation.
- Dichroic Xenon bulbs with extended life.
- 1.3 litre easy refill water tank.
- Optiglo glowing logs.
- Opti-myst effect can be used independently of heat.
- · Virtually maintenance free.

Does not include cream marble surround set.

Colour/Finish: Cream/Black

Country of Origin: Ireland